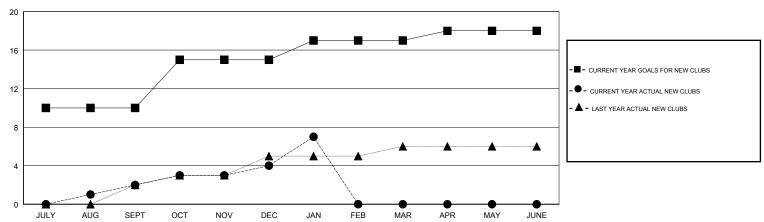

### GOALS AND ACTUAL NEW CLUBS CUMULATIVE

# **LOCATION REP OF BANGLADESH**

**GMT CA** 

|                       | Club          | s         |               | Members               |                           |                         |                                              |
|-----------------------|---------------|-----------|---------------|-----------------------|---------------------------|-------------------------|----------------------------------------------|
| RESULTS FOR 2017-2018 |               |           |               | RESULTS FOR 2017-2018 |                           |                         |                                              |
| QUARTER               | NEW CLUB GOAL | NEW CLUBS | DROPPED CLUBS | QUARTER               | MEMBER GROWTH NET<br>GOAL | MEMBER GROWTH<br>ACTUAL | DROPPED MEMBERS ACTUAL (including transfers) |
| JULY/AUG/SEPT         | 10            | 2         | 2             | JULY/AUG/SEPT         | 205                       | 147                     | 239                                          |
| OCT/NOV/DEC           | 5             | 2         | 1             | OCT/NOV/DEC           | 160                       | 184                     | 70                                           |
| JAN/FEB/MAR           | 2             | 3         | 0             | JAN/FEB/MAR           | 60                        | 315                     | 80                                           |
| APR/MAY/JUNE          | 1             | 0         | 0             | APR/MAY/JUNE          | 10                        | 0                       | 0                                            |