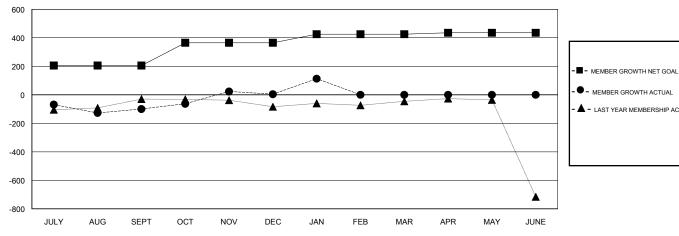

## GOALS AND ACTUAL MEMBERS CUMULATIVE

| DROPPED CLUBS: 3  DROPPED MEMBERS |     | 55 CLUBS OF 115 ADDED 1 OR MORE<br>NEW MEMBERS | GENDER DISTRIBUTION  MALE 2,735 (78.68%)  FEMALE 741 (21.32%)  Women Percentage Fiscal Year Goal: 25% |       |
|-----------------------------------|-----|------------------------------------------------|-------------------------------------------------------------------------------------------------------|-------|
| DECEASED                          | 3   | CLICK HERE FOR CUMULATIVE                      | TOTAL FAMILY UNIT MEMBERS                                                                             | 1,760 |
| CLUB CANCELLED                    | 97  | MEMBERSHIP DATA                                |                                                                                                       | 4 204 |
| OTHER                             | 289 |                                                | FAMILY MEMBERS PAYING HALF DUES                                                                       | 1,301 |
| TOTAL                             | 389 |                                                |                                                                                                       |       |

# **LOCATION REP OF BANGLADESH**

**GMT CA** 

|                       | Club          | s         |               | Members               |                           |                         |                                              |
|-----------------------|---------------|-----------|---------------|-----------------------|---------------------------|-------------------------|----------------------------------------------|
| RESULTS FOR 2017-2018 |               |           |               | RESULTS FOR 2017-2018 |                           |                         |                                              |
| QUARTER               | NEW CLUB GOAL | NEW CLUBS | DROPPED CLUBS | QUARTER               | MEMBER GROWTH NET<br>GOAL | MEMBER GROWTH<br>ACTUAL | DROPPED MEMBERS ACTUAL (including transfers) |
| JULY/AUG/SEPT         | 10            | 2         | 2             | JULY/AUG/SEPT         | 205                       | 147                     | 239                                          |
| OCT/NOV/DEC           | 5             | 2         | 1             | OCT/NOV/DEC           | 160                       | 184                     | 70                                           |
| JAN/FEB/MAR           | 2             | 3         | 0             | JAN/FEB/MAR           | 60                        | 315                     | 80                                           |
| APR/MAY/JUNE          | 1             | 0         | 0             | APR/MAY/JUNE          | 10                        | 0                       | 0                                            |